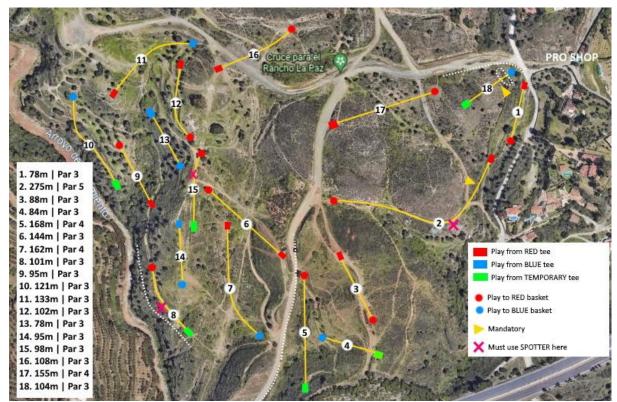

MIJAS COURSE MAP FOR REGULAR LAYOUTS HERE

#### 1. 78m | Par 3

Normal Red #1

# 2. 275m | Par 5

TEE: Red #2 tee

BASKET: Red #3 basket

MANDATORY: Restricted area on the right side. Marked with beach flag and red stripes. Must be passed from the left side. If missed, use the dropzone near the flag, with one penalty

**SPOTTER:** Must use spotter in the corner

#### 3. 88m | Par 3

Normal Red #4

# 4. 84m | Par 3

TEE: Temporary tee near Red #5 tee, 10m behind regular tee on the

top of the hill. Blue turf BASKET: Blue #15 basket

NOTICE! Let hole #5 drive and move to their discs first

# 5. 168m | Par 4

TEE: Temporary tee near very near Blue #16 tee. Blue turf

BASKET: Red #5 basket

OB: Road and beyond on the left side. OB-line marked with sticks

# 6. 144m | Par 3

Normal Red #6

# 7. 162m | Par 4

TEE: Red #7 tee

BASKET: Blue #13 basket

### 8. 110m | Par 3

TEE: Temporary tee near Red #8 tee. Located near the walking path

to hole #8. Blue turf.

BASKET: Regular Red #8 basket

**SPOTTER:** Must use spotter in the corner

# 9. 95m | Par 3

Normal Red #9

RELIEF AREA: The gorge is a relief area. If your disc ends to gorge, play from where the disc went to gorge or from dropzone in the corner (without penalty)

#### 10. 121m | Par 3

TEE: Temporary tee near Red #10 tee. Blue turf.

BASKET: Regular Blue #9 basket.

OB: On the left side. Marked with sticks

# 11. 133m | Par 3

TEE: Red #12 tee

BASKET: Blue #5 basket

No OB on this hole

# 12. 102m | Par 3

Normal Red #14

**SPOTTER:** Must use spotter in the corner

# 13. 78m | Par 3

Normal Blue #11

# 14. 95m | Par 3

Normal Blue #12

# 15. 98m | Par 3

TEE: Temporary tee between Blue #13 and Red #16 tees. Blue turf.

BASKET: Red #15 basket

SPOTTER: Must use spotter on the hill on left

# 16. 108m | Par 3

Normal Red #17

# 17. 155m | Par 4

Normal Red #18

# 18. 104m | Par 3

TEE: Temporary tee around the halfway of Blue #18 fairway. Blue turf.

BASKET: Blue #18 basket

MANDATORY: Restricted area on the right side. Power line mast (the most left pole) is the mandatory, line marked with sticks. Must pass from the left side. If missed, continue from the dropzone with one penalty.

OB: Road and beyond around the fairway, marked with sticks + OB island in the small gorge, marked with sticks. Dropzone CAN NOT be used after OB shots.